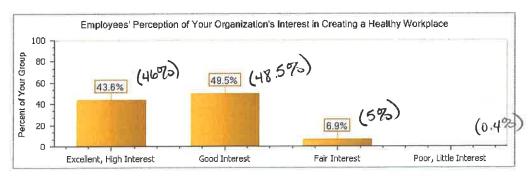

#### A. Superintendent

Superintendent Dougherty thanked Business Manager Roxie Taft and her staff for their tremendous work with the budget. He reported on the student focus learning this summer including the STEM camp held at the junior high and the Success Academy that took place at the high school. Mr. Dougherty said that there will be a PLC Institute held at Sheridan College for administrators on August 2 and 3. He said that Thomas Many will be presenting and there are approximately 135 people attending. Mr. Dougherty said that the 2017 PAWS results have gone public, but Assistant Superintendent Mitch Craft will be giving a full report on the results in August. Mr. Dougherty reported that the district will be replacing PAWS with a new assessment called WY-TOP which is being developed by American Institute for Research (AIR). The details regarding the new assessment have not be released yet, but when they are, Mr. Craft will report on this.