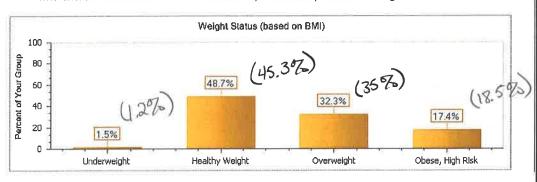

6%         | 29%               | 23%     |
| Obese and no exercise* (<2 days/wk)                         | 4                | 2.1%          | 10%               | 2.5%    |

<sup>\*</sup> Regular physical activity helps offset many of the health risks of obesity

## Recommendations

Suggestions for Managing Excess Body Weight:

- Provide an onsite weight-loss support group.
- Make available self-study guides for weight loss.
- Promote physical activity programs, such as walking and using pedometers, biking to work, and gym memberships.
- Provide periodic nutrition programs featuring low-calorie meals.
- Provide incentives for those who are overweight to exercise regularly. Research shows that people
  who exercise have reduced healthcare costs, even if they don't lose weight.<sup>14</sup>



# Chronic Health Conditions

A major factor driving healthcare costs in any organization is the number of chronic health conditions present. Persons with high blood pressure, asthma, diabetes, and other chronic conditions have significantly higher medical claims. It is important that these people get good medical care and help in managing their condition to prevent future problems and complications. It also helps minimize healthcare costs in the future.

Common chronic conditions found in your organization are listed below.



# Modifiable Risks

| _    |                                    |        |         |                    |         |
|------|------------------------------------|--------|---------|--------------------|---------|
| 2 51 |                                    |