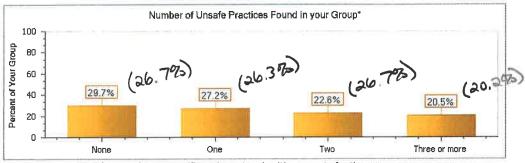

| Driving soon after drinking alcohol (or riding with someone who has) | 20               | 10.3%          | 13%                            | 9.90%   |
|             | Not using child seats when needed                                    | 1                | 0.5%           | 1%                             | 0.8%    |
|             | Excessive sun exposure                                               | 8                | 4.1%           | 8%                             | 3.7%    |

> Top safety needs in your organization

Recommendations Suggestions for Improving Safety:

- Have a safety committee in your organization.
- Provide awards for departments with good safety records.
- Conduct safety campaigns yearly to highlight safety needs.
- Display posters on safety throughout the year.



<sup>\*</sup> Even one major accident can have a significant impact on healthcare costs for the year.

# Weight

Excess body weight is one of the most common health conditions linked to chronic disease and higher healthcare costs. Excess body weight increases a person's risk for high blood pressure, diabetes, coronary heart disease, stroke, depression, and disability.

The prevalence of overweight and obesity in your organization is shown below. Taking steps to prevent and deal with excess weight needs to be an important component of every employee wellness program.



# Modifiable Risks

| Weight/Body Composition:                                    | Your F<br>Number | esults<br>(%) | National<br>Norms | 2015-16 |
|-------------------------------------------------------------|----------