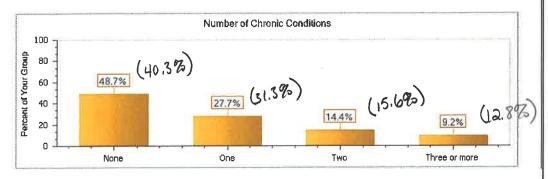

| Broken bones in last 10 yrs        | 23     | 11.8%   | 8%                 | 10.3%   |
|      | High blood pressure (140/90+)      | 3      | 1.5%    | 31%                | 18,1%   |
|      | Depressed mood for 2 or more weeks | 13     | 6.7%    | 11%                | 11.5%   |

Top chronic health conditions in your organization

**Recommendations** Suggestions for Managing Chronic Conditions:

- Encourage people with health problems to get regular medical care. This can help prevent more serious complications in the future. This is especially important for diabetics and people with high blood pressure.
- Make self-study guides available that pertain to their health problems.
- Offer help from a health coach to assist them in managing their health problems and reducing their risks.



# Health Interests

When planning your wellness program, it is important to know the health needs and interests of your employees. The following tables show the health needs and interests of your employees:

# Prevalence

|             |                          |                  |                |                                | II .    |
|-------------|--------------------------|------------------|----------------|--------------------------------|---------|
| Неа         | lth Interests:           | Your l<br>Number | Results<br>(%) | National<br>Norms <sup>3</sup> | 2015-16 |
| <b>&gt;</b> | Nutrition/healthy eating | 37               | 19%            | 42%                            | 30,9%   |
|             | Weight management        | 51               | 26.2%          | 41%