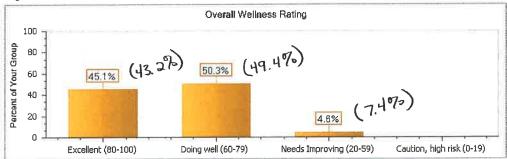

ible employees | Number who pa | rticipated | Percent participation | Recommended Goal <sup>1</sup> |
|------------------------------|---------------|------------|-----------------------|-------------------------------|
| 620                          | 195           | (243)      | 31% (39%)             | 85% +                         |

# Overall Wellness Rating and Scores

Research has identified specific health risks linked to chronic disease, high healthcare costs, decreased productivity, and decreased life span. The presence or absence of these health risks determines an overall wellness score (0-100). The higher the score, the higher the wellness rating and health of your employees. High wellness scores are also linked to lower healthcare costs. Here is how your organization scored:



The average wellness score for your organization is **78** out of a possible 100 points. Your organization's rating is "**Doing Well**."

# Health Age

Each person's "health age" was determined by their health practices. People who live healthfully may be physically or biologically younger than their actual age. People with poor health practices may be older than their chronological age. Here are the results in your organization:

- 76,4% had a "health age" younger than their actual age. (74.9%)
- 23.6% of employees had a "health age" greater than or equal to their actual age. (25.1%)
- The average person could add **5.5** years to their life by adopting a healthier lifestyle as recommended in their personal report.

# Priority Health Recommendations

When planning your worksite wellness