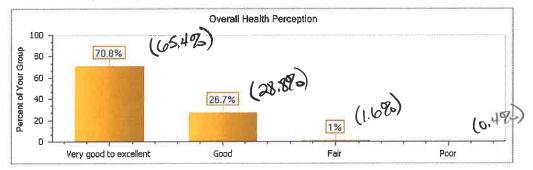

#### A. Superintendent

Superintendent Dougherty thanked Business Manager Roxie Taft and her staff for their tremendous work with the budget. He reported on the student focus learning this summer including the STEM camp held at the junior high and the Success Academy that took place at the high school. Mr. Dougherty said that there will be a PLC Institute held at Sheridan College for administrators on August 2 and 3. He said that Thomas Many will be presenting and there are approximately 135 people attending. Mr. Dougherty said that the 2017 PAWS results have gone public, but Assistant Superintendent Mitch Craft will be giving a full report on the results in August. Mr. Dougherty reported that the district will be replacing PAWS with a new assessment called WY-TOP which is being developed by American Institute for Research (AIR). The details regarding the new assessment have not be released yet, but when they are, Mr. Craft will report on this.